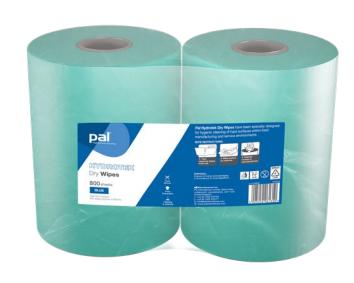

# **Hydrotek Dry Wipes**

Low linting, durable and super absorbent - Hydrotek is a high performance material designed for general surface cleaning. Ideal for dealing with spillages quickly & effectively, it is blue coloured for use within food environments. Can be used to soak up any substances keeping areas hygienically clean.

## **Product specification:**

Count-400 per roll

Rolls per case -2

Product Code - L141230NS

V01 June 2023