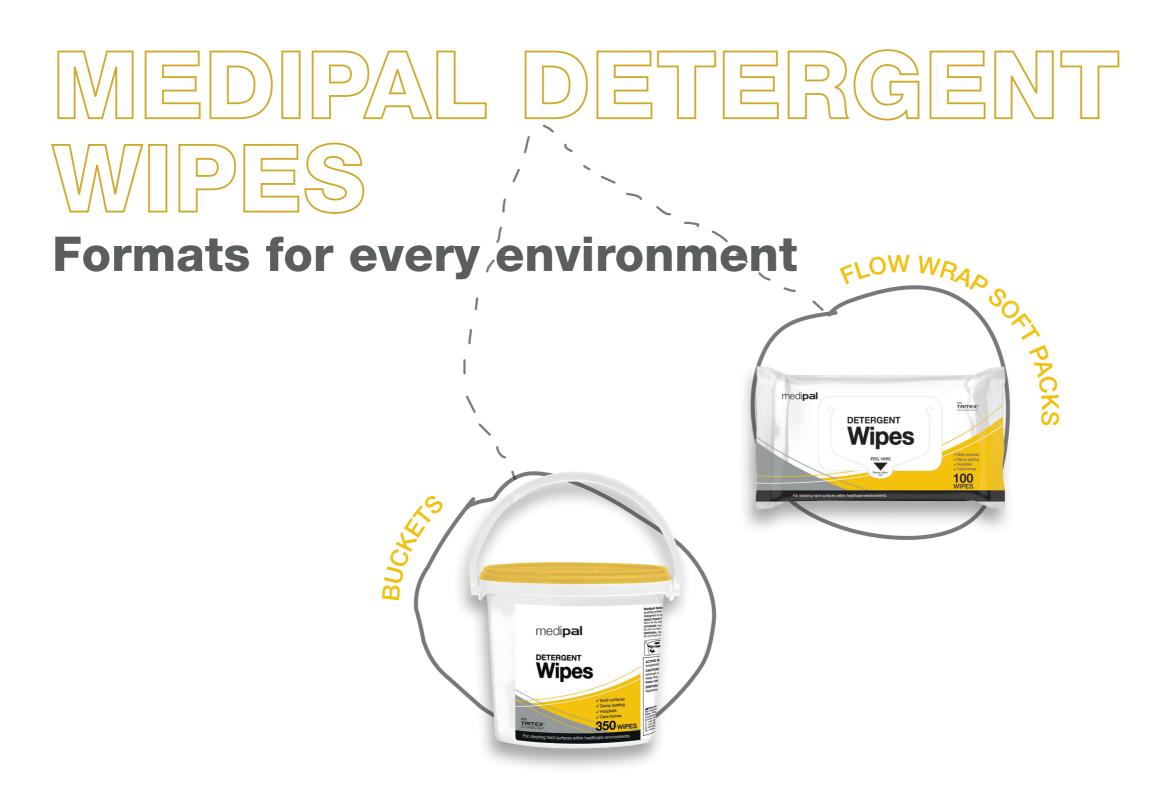

# PAL DISINFECTANT

**Formats for every environment** 

# MEDIPAL DETERGENT WIPES

Multi-surface cleaning

Great cleaning power

✓ Neutral pH

Low smear

Detergent wipes perfect for multi-surface cleaning and damp dusting prior to disinfection.

Unique Tritex<sup>®</sup> material clings to dust for maximum efficiency