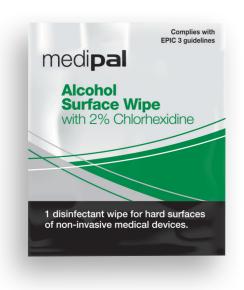

### **Alcohol Surface Wipes** with 2% Chlorhexidine

Effective against 99.99% bacteria and yeasts on non-invasive medical devices

Box of 200 individual wipes