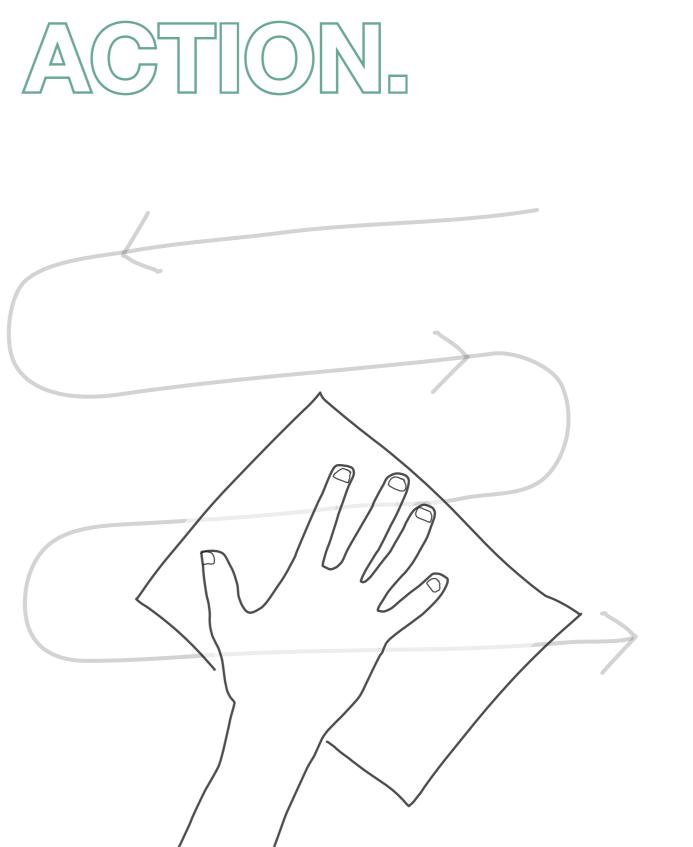

# IT'S ALL IN THE ACTION.

- Follow your PPE policy
- Use just one wipe at a time
- Don't scrunch use flat
- S shape action, clean to dirty
- Fully wet the surface and allow to dry naturally.