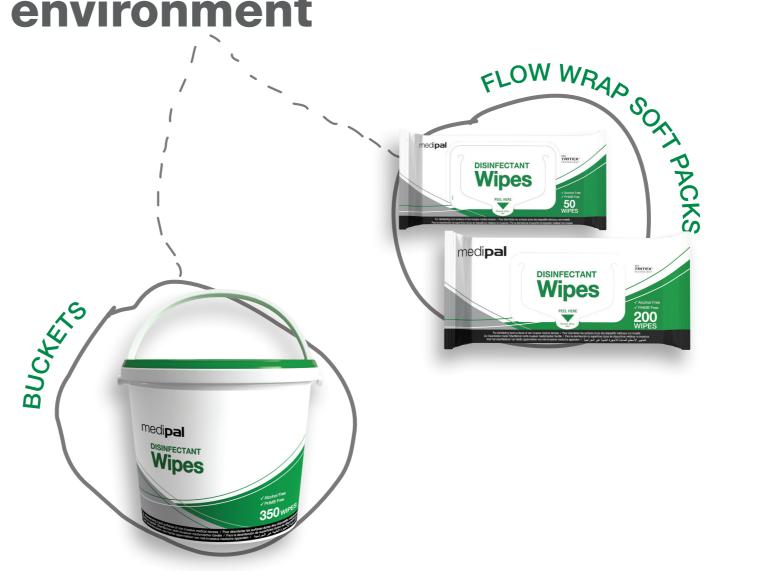

# PAL DISINFECTANT

**Formats for every environment** 

### MEDIPAL ALCOHOL DISINFECTANT WIPES Flexible formats