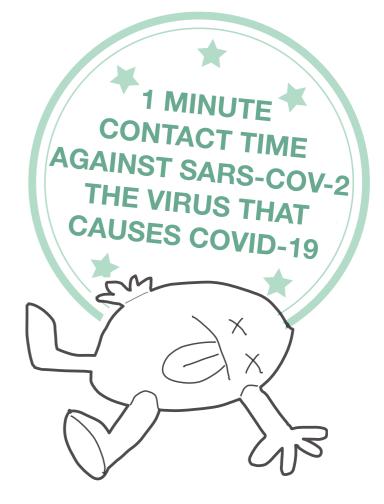

# $\Xi[D][P] A L (C] H L(O) R]$ SINIFICTANT WIPES

- **High Level** Disinfection
- Stable formula
- Ready to use: no mixing or activation needed

EFFECTIVE IN 1-2 MINUTES

**1** minute contact time against SARS-**CoV-2** the virus that causes COVID-19