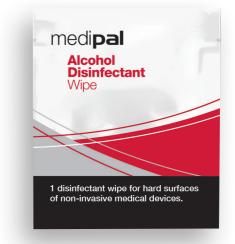

### **Alcohol Disinfectant Wipes**

Gamma irradiated after manufacture to ensure extra bio-security

Box of 100 individual wipes

Alcohol, Ianolin and Paraben free