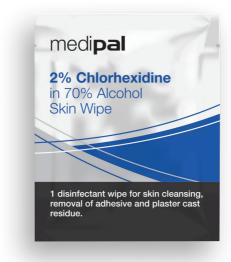

### 2% Chlorhexidine in **70% Alcohol Skin Wipes**

Ideal for plaster residue removal

Box of 200 individual wipes