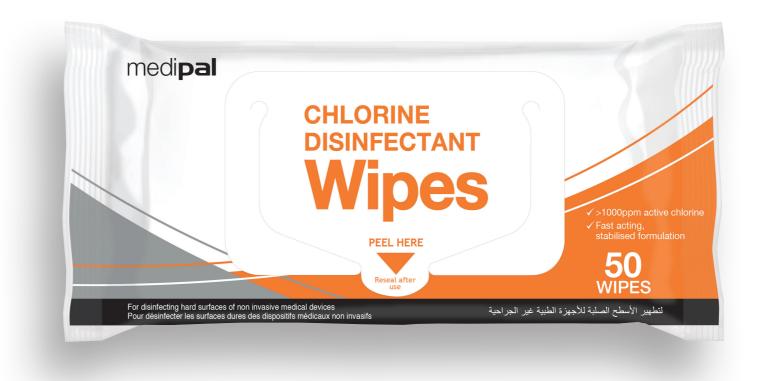

# MEDIPAL CHLORINE DISINFECTANT WIPES

- Stable packaging format: soft pack of 50 wipes
  No need to dilute or activate ready to use.
- No goggles or respiratory PPE required