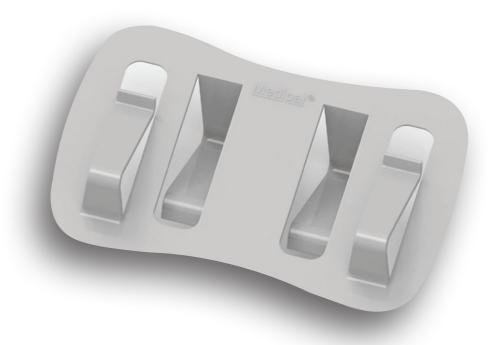

- Holder for Medipal soft packs
- Suitable for 50 and 100 wipe packs
- Greater convenience, less waste
- Clips straight on to beds and trolleys.