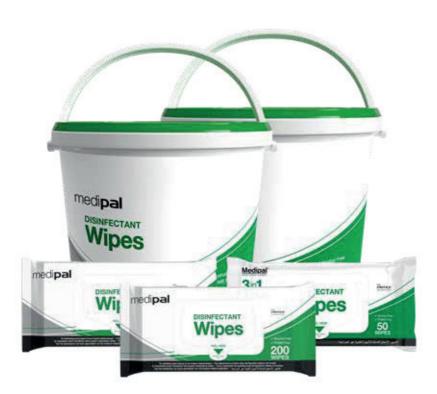

### MEDIPAL DISINFECTANT WIPES

- Alcohol free
- PHMB free
- Ready to use
- Ultra low linting Tritex<sup>®</sup> material