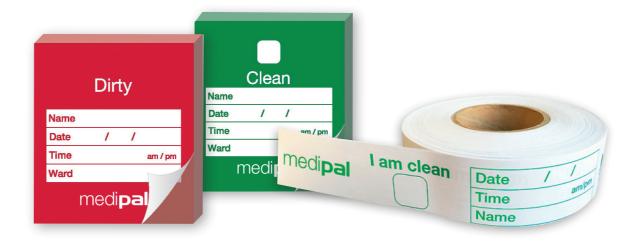

# INDICATOR PRODUCTS

Medipal indicator products help communication, avoiding mistakes or duplication.

- Clean and Dirty Indicator Notes available in pads of 250 notes, 4 pads in a box.
- I am clean indicator tape also available on a roll.