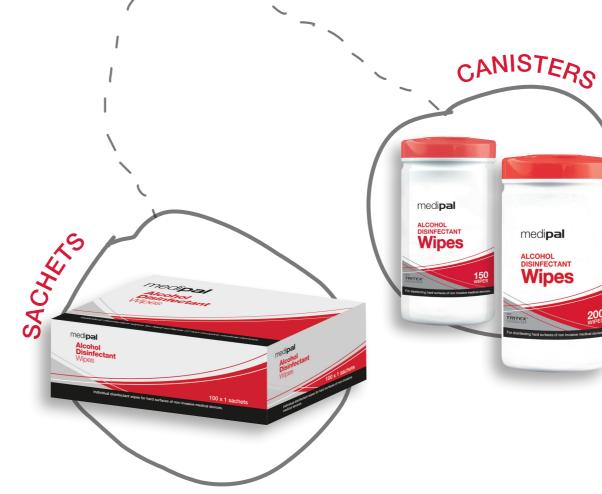

# MEDIPAL ALCOHOL DISINFECTANT WIPES

### MEDIPAL ALCOHOL DISINFECTANT WIPES Flexible formats

### **Alcohol Surface Wipes** with 2% Chlorhexidine

Effective against 99.99% bacteria and yeasts on non-invasive medical devices

Box of 200 individual wipes

### 2% Chlorhexidine in **70% Alcohol Skin Wipes**

Ideal for plaster residue removal

Box of 200 individual wipes

### **Alcohol Disinfectant Wipes**

Gamma irradiated after manufacture to ensure extra bio-security

Box of 100 individual wipes

Alcohol, Ianolin and Paraben free